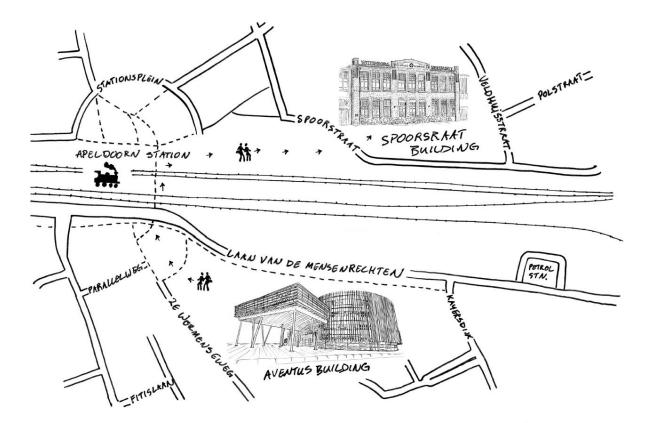

## **Aventus building**

Wittenborg University is located on the ground floor and 3rd floor of the Aventus building, which is an easy 3-minute walk from the main Railway Station of Apeldoorn. When you arrive in the building, please inform the Central Reception on the ground floor that you are a visitor of Wittenborg University. A Wittenborg staff member will come to pick you up.

### Aventus building by public transport

Wittenborg is perfectly accessible by public transport. The Aventus building is just across the road on the south side of the Railway Station and is accessible via the pedestrian and bicycle tunnel underneath the railway tracks.

## **Spoorstraat building**

The Spoorstraat building is located on the north side of the Railway station and can be reached with an easy 3 minute walk. You will recognize the premises by the Wittenborg flags in front of the building and the Wittenborg logo on top. When you enter the Spoorstraat building please announce yourself to the Front desk.

#### Spoorstraat building by public transport

When you arrive at Apeldoorn Railway station please follow "centrum-zijde" towards the busses. From there it is a 3 minute walk to the right hand side, crossing the bus station.